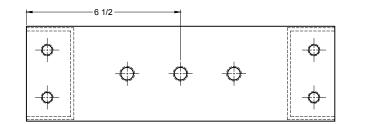

| 120R-101765 REV.: 6                                                                                                                                                                                                                                                                                                                                                                                                                                                                                                                                                                                                                                                                                                                                                                                                                                                                                                                                                                                                                                                                                                                                                                                                                                                                                                                                                                                                                                                                                                                                                                                                                                                                                                                                                                                                                                                                                                                                                                                                                                                                                                                                                                                                             |                                                                                                                                                                                                                                                                                                                                                                                                                                                                                                                                                                                                                                                                                                                                                                                                                                                                                                                                                                                                                                                                                                                                                                                                                                                                                                                                                                                                                                                                                                                                                                                                                                                                                                                                                                                                                                                                                                                                                                                                                                                                                                                                                                                                                                                                                                                                                                                                                                                                                                                                                                | REV.         | DESCRIPTION                                                          | DATE                                                                                                                      | BY                                     |
|---------------------------------------------------------------------------------------------------------------------------------------------------------------------------------------------------------------------------------------------------------------------------------------------------------------------------------------------------------------------------------------------------------------------------------------------------------------------------------------------------------------------------------------------------------------------------------------------------------------------------------------------------------------------------------------------------------------------------------------------------------------------------------------------------------------------------------------------------------------------------------------------------------------------------------------------------------------------------------------------------------------------------------------------------------------------------------------------------------------------------------------------------------------------------------------------------------------------------------------------------------------------------------------------------------------------------------------------------------------------------------------------------------------------------------------------------------------------------------------------------------------------------------------------------------------------------------------------------------------------------------------------------------------------------------------------------------------------------------------------------------------------------------------------------------------------------------------------------------------------------------------------------------------------------------------------------------------------------------------------------------------------------------------------------------------------------------------------------------------------------------------------------------------------------------------------------------------------------------|----------------------------------------------------------------------------------------------------------------------------------------------------------------------------------------------------------------------------------------------------------------------------------------------------------------------------------------------------------------------------------------------------------------------------------------------------------------------------------------------------------------------------------------------------------------------------------------------------------------------------------------------------------------------------------------------------------------------------------------------------------------------------------------------------------------------------------------------------------------------------------------------------------------------------------------------------------------------------------------------------------------------------------------------------------------------------------------------------------------------------------------------------------------------------------------------------------------------------------------------------------------------------------------------------------------------------------------------------------------------------------------------------------------------------------------------------------------------------------------------------------------------------------------------------------------------------------------------------------------------------------------------------------------------------------------------------------------------------------------------------------------------------------------------------------------------------------------------------------------------------------------------------------------------------------------------------------------------------------------------------------------------------------------------------------------------------------------------------------------------------------------------------------------------------------------------------------------------------------------------------------------------------------------------------------------------------------------------------------------------------------------------------------------------------------------------------------------------------------------------------------------------------------------------------------------|--------------|----------------------------------------------------------------------|---------------------------------------------------------------------------------------------------------------------------|----------------------------------------|
| <ul> <li>READ INSTRUCTIONS IN THEIR ENTIRETY BEFORE BEGINNIA</li> <li>1. LOCATE ISOLATORS UNDER EQUIPMENT AFTER DETERMININ<br/>POSITIONS DESIGNATED IN THE VMC GROUP SUBMITTAL, SH</li> <li>2. ALL IMIT BOLT S ARE FACTORY SET AND BONDED IN PLACE.<br/>SHIPPING NUT ON THE LIMIT BOLT MUST BE LOWERED UNTIL<br/>TOUCHES THE BOLT HEAD. THE NUT WAS SHIPPED IN THE F<br/>POSITION. DO NOT ATTEMPT TO READJUST THE LIMIT BOLT<br/>SETTING ASSURES UNIFORM BOLT LOADING IF UPLIFT OCCL<br/>THE CASE OF A COOLING TOWER BEING DRAINED.</li> <li>3. THE VMC GROUP RECOMMENDS BOLTING ALL ISOLATORS TI<br/>SURFACE. WHEN A WEIGHT CHANGE OCCURS IN EXCESS OI<br/>EQUIPMENT OPERATING WEIGHT, THE ISOLATOR BASE PLAT<br/>BOLTED. THE LOAD MUST BE CENTERED ON THE ISOLATOR<br/>ECCENTRIC LOADING OF TOP PLATE, WHICH WOULD TILT TH<br/>PLATE OF THE ISOLATOR. THE TOP PLATE OF THE ISOLATOR<br/>UNIFORMLY LOADED ACROSS ENTIRE LENGTH OF TOP PLAT<br/>EQUIPMENT MUST BE BLOCKED UNTIL LOAD IS TRANSFERRE<br/>ISOLATORS. THE VMC GROUP MUST BE ADVISED BEFORE THI<br/>ISOLATORS ARE RELEASED FOR PRODUCTION TO EVALUATE<br/>VARIANCE TO THESE REQUIREMENTS.</li> <li>WHEN THE APPLICATION IS OUTDOORS AND THE EQUIPMENT<br/>SUBJECT TO HIGH WINDS, THE OWNER'S REPRESENTATIVE I<br/>EVALUATE ANCHOR TYPE AND SIZE TO EFFECTIVELY RESIST<br/>FORCES. TYPE M2P ISOLATORS ARE NOT SUITABLE FOR SE<br/>APPLICATIONS. USE VWC GROUP TYPES MS ISOLATORS TO<br/>EQUIPMENT THAT WILL BE SUBJECT TO SEISMIC FORCES.</li> <li>ISOLATORS ARE SHIPPED TO THE JOB SITE WITH SHIMS BET<br/>TOP PLATE AND HOUSING. THESE SHIMS MUST BE IN PLACE<br/>ISOLATOR IS POSITIONED UNDER EQUIPMENT.</li> <li>THE ADJUSTMENT PROCESS CAN ONLY BEGIN AFTER FULL C<br/>WEIGHT IS REACHED. THE ADJUSTMENTS CAN BE MADE BY<br/>AT ANY ISOLATOR AND TURNING THE ADJUSTING NUT CLOC<br/>URINS. PROCEED AROUND THE EQUIPMENT TO EACH ISOLATOR<br/>SOLATORS HAVE RISEN ABOVE THE SHIMS, THE ADJUSTMENT<br/>AT ANY ISOLATOR AND TURNING THE ADJUSTING NUT CLOC<br/>UTINS. PROCEED AROUND THE EQUIPMENT.</li> <li>THE ADJUSTMENT PROCESS UNTIL ONE ISOLATOR<br/>SOLATORS HAVE RISEN ABOVE THE SHIMS, THE ADJUSTMENT<br/>IS COMPLETE. REMOVE ALL SHIMS.</li>     FUR</ul> | IG<br>IET 1.<br>THE<br>IT<br>AISED<br>S. FACTORY<br>VIRS, AS IN<br>DA FLAT<br>= 20% OF<br>E MUST BE<br>E TO AVOID<br>E TOP<br>R MUST BE<br>E OR THE<br>E<br>ANY<br>VILL BE<br>WUST<br>VIND<br>ISOLATE<br>WEEN THE<br>WHEN<br>DPERATING<br>STARTING<br>STARTING<br>STARTING<br>STARTING<br>STARTING<br>STARTING<br>STARTING<br>STARTING<br>STARTING<br>STARTING<br>STARTING<br>STARTING<br>STARTING<br>STARTING<br>STARTING<br>STARTING<br>STARTING<br>STARTING<br>STARTING<br>STARTING<br>STARTING<br>STARTING<br>STARTING<br>STARTING<br>STARTING<br>STARTING<br>STARTING<br>STARTING<br>STARTING<br>STARTING<br>STARTING<br>STARTING<br>STARTING<br>STARTING<br>STARTING<br>STARTING<br>STARTING<br>STARTING<br>STARTING<br>STARTING<br>STARTING<br>STARTING<br>STARTING<br>STARTING<br>STARTING<br>STARTING<br>STARTING<br>STARTING<br>STARTING<br>STARTING<br>STARTING<br>STARTING<br>STARTING<br>STARTING<br>STARTING<br>STARTING<br>STARTING<br>STARTING<br>STARTING<br>STARTING<br>STARTING<br>STARTING<br>STARTING<br>STARTING<br>STARTING<br>STARTING<br>STARTING<br>STARTING<br>STARTING<br>STARTING<br>STARTING<br>STARTING<br>STARTING<br>STARTING<br>STARTING<br>STARTING<br>STARTING<br>STARTING<br>STARTING<br>STARTING<br>STARTING<br>STARTING<br>STARTING<br>STARTING<br>STARTING<br>STARTING<br>STARTING<br>STARTING<br>STARTING<br>STARTING<br>STARTING<br>STARTING<br>STARTING<br>STARTING<br>STARTING<br>STARTING<br>STARTING<br>STARTING<br>STARTING<br>STARTING<br>STARTING<br>STARTING<br>STARTING<br>STARTING<br>STARTING<br>STARTING<br>STARTING<br>STARTING<br>STARTING<br>STARTING<br>STARTING<br>STARTING<br>STARTING<br>STARTING<br>STARTING<br>STARTING<br>STARTING<br>STARTING<br>STARTING<br>STARTING<br>STARTING<br>STARTING<br>STARTING<br>STARTING<br>STARTING<br>STARTING<br>STARTING<br>STARTING<br>STARTING<br>STARTING<br>STARTING<br>STARTING<br>STARTING<br>STARTING<br>STARTING<br>STARTING<br>STARTING<br>STARTING<br>STARTING<br>STARTING<br>STARTING<br>STARTING<br>STARTING<br>STARTING<br>STARTING<br>STARTING<br>STARTING<br>STARTING<br>STARTING<br>STARTING<br>STARTING<br>STARTING<br>STARTING<br>STARTING<br>STARTING<br>STARTING<br>STARTING<br>STARTING<br>STARTING<br>STARTING<br>STARTING<br>STARTING<br>STARTING<br>STARTING<br>STARTING<br>STARTING<br>STARTING<br>STARTING<br>STARTING<br>STARTING<br>STARTING<br>STARTING<br>STARTING<br>STARTING<br>STARTING<br>STARTING<br>STARTING<br>STARTING<br>STARTING<br>STARTING<br>STARTING<br>STARTING<br>STARTING<br>STARTING<br>STARTING<br>STARTING |              | EQUIPMENT MOUNTIN                                                    | NG BRACKET<br>MOVABLE ADJUSTING<br>TYP)<br>JUSTING NUT<br>TYP)<br>STEEL SH<br>SHIPPIN<br>LIMIT-ST<br>5/8 DIA H<br>(4 TYP) | BOLT<br>HIM<br>G NUT<br>OP BOLT<br>OLE |
| CERTIFIED FOR: JOB NAME: CUSTOMER : CUSTOMER P.O.: SALES ORDER: EPOPPHETARY: EXCEPT AS OTHERWISE ACREED IN WRITING. THE INFORMATION AND DESIGN DI                                                                                                                                                                                                                                                                                                                                                                                                                                                                                                                                                                                                                                                                                                                                                                                                                                                                                                                                                                                                                                                                                                                                                                                                                                                                                                                                                                                                                                                                                                                                                                                                                                                                                                                                                                                                                                                                                                                                                                                                                                                                               | MODEL M2P-1E 3400-6500 LBS<br>SPRING ISOLATORS WITH INTER<br>ADJUSTMENT AND POSITIONING<br>1 INCH DEFLECTION                                                                                                                                                                                                                                                                                                                                                                                                                                                                                                                                                                                                                                                                                                                                                                                                                                                                                                                                                                                                                                                                                                                                                                                                                                                                                                                                                                                                                                                                                                                                                                                                                                                                                                                                                                                                                                                                                                                                                                                                                                                                                                                                                                                                                                                                                                                                                                                                                                                   | NAL<br>9 PIN | The Power of Together<br>Bloomingdale, NJ 07403<br>Houston, TX 77041 | /ING NO.:                                                                                                                 | REVISION                               |