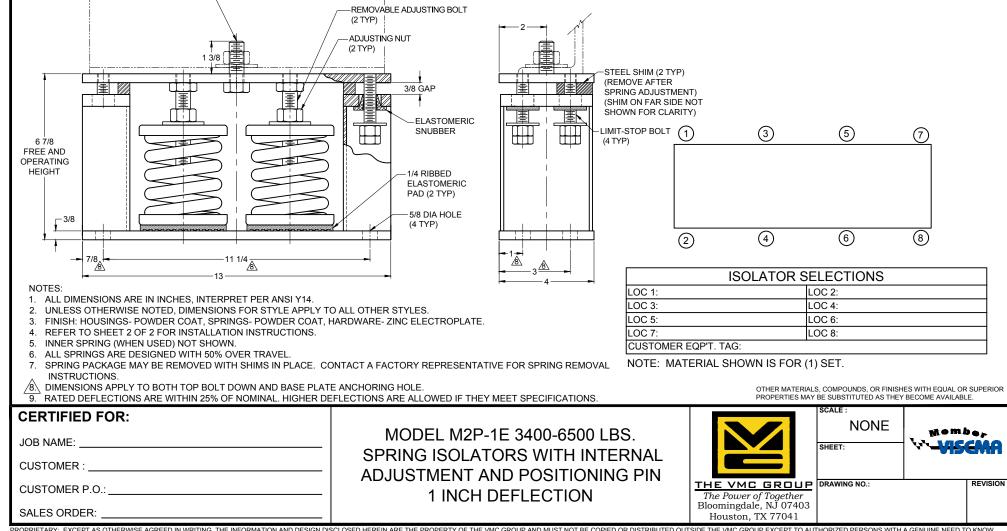

## 120R-101765 REV.: 6

| REV. | DESCRIPTION | DATE | BY |  |
|------|-------------|------|----|--|
|      |             |      |    |  |

1/2 DIA POSITIONING PIN-

EQUIPMENT MOUNTING BRACKET

| TYPE M2P-1E SPRING ISOLATORS WITH INTERNAL ADJUSTMENT |                |                 |                        |                      |  |  |  |  |  |  |
|-------------------------------------------------------|----------------|-----------------|------------------------|----------------------|--|--|--|--|--|--|
| MODEL                                                 | MAX LOAD (LBS) | DEFLECTION (IN) | SPRING RATE<br>(LB/IN) | SPRING<br>COLOR CODE |  |  |  |  |  |  |
| M2P-1E-3400N <sup>1</sup>                             | 3400           | 1.10            | 3100                   | PINK/ DK BLUE        |  |  |  |  |  |  |
| M2P-1E4000                                            | 4000           | 1.11            | 3600                   | WHITE                |  |  |  |  |  |  |
| M2P-1E-5150N <sup>1</sup>                             | 5150           | 1.11            | 4626                   | WHITE/DK PURPLE      |  |  |  |  |  |  |
| M2P-1E-5980N <sup>1</sup>                             | 5980           | 1.12            | 5362                   | WHITE/DK GREEN       |  |  |  |  |  |  |
| M2P-1E-6500N <sup>1</sup>                             | 6500           | 1.04            | 6254                   | WHITE/GRAY           |  |  |  |  |  |  |

NOTES:

1. TWO NESTED SPRINGS YIELD THIS LOAD. THE COLOR CODE IS FOR OUTER SPRING/ INNER SPRING.

PROPRIETARY: EXCEPT AS OTHERWISE AGREED IN WRITING, THE INFORMATION AND DESIGN DISCLOSED HEREIN ARE THE PROPERTY OF THE VMC GROUP AND MUST NOT BE COPIED OR DISTRIBUTED OUTSIDE THE VMC GROUP EXCEPT TO AUTHORIZED PERSONS WITH A GENUINE NEED TO KNOW WHO BY THE USE HEREOF ACKNOWLEDGE THE VMC GROUP'S OWNERSHIP AND AGREE TO MAINTAIN THIS INFORMATION AND DESIGN IN STRICT CONFIDENCE.

| 120R-101765 REV.: 6                                                                                                                                                                                                                                                                                                                                                                                                                                                                                                                                                                                                                                                                                                                                                                                                                                                                                                                                                                                                                                                                                                                                                                                                                                                                                                                                                                                                                                                                                                                                                                                                                                                                                                                                                                                                                                                                                                                                                                                                                                                                                                                                                                                                             |                                                                                                                                                                                                                                                                                                                                                                                                                                                                                                                                                                                                                                                                                                                                                                                                                                                                                                                                                                                                                                                                                                                                                                                                                                                                                                                                                                                                                                                                                                                                                                                                                                                                                                                                                                                                                                                                                                                                                                                                                                                                                                                                                                                                                                                                                                                                                                                                                                                                                                                                                                | REV.         | DESCRIPTION                                                          | DATE                                                                                                                      | BY                                     |
|---------------------------------------------------------------------------------------------------------------------------------------------------------------------------------------------------------------------------------------------------------------------------------------------------------------------------------------------------------------------------------------------------------------------------------------------------------------------------------------------------------------------------------------------------------------------------------------------------------------------------------------------------------------------------------------------------------------------------------------------------------------------------------------------------------------------------------------------------------------------------------------------------------------------------------------------------------------------------------------------------------------------------------------------------------------------------------------------------------------------------------------------------------------------------------------------------------------------------------------------------------------------------------------------------------------------------------------------------------------------------------------------------------------------------------------------------------------------------------------------------------------------------------------------------------------------------------------------------------------------------------------------------------------------------------------------------------------------------------------------------------------------------------------------------------------------------------------------------------------------------------------------------------------------------------------------------------------------------------------------------------------------------------------------------------------------------------------------------------------------------------------------------------------------------------------------------------------------------------|----------------------------------------------------------------------------------------------------------------------------------------------------------------------------------------------------------------------------------------------------------------------------------------------------------------------------------------------------------------------------------------------------------------------------------------------------------------------------------------------------------------------------------------------------------------------------------------------------------------------------------------------------------------------------------------------------------------------------------------------------------------------------------------------------------------------------------------------------------------------------------------------------------------------------------------------------------------------------------------------------------------------------------------------------------------------------------------------------------------------------------------------------------------------------------------------------------------------------------------------------------------------------------------------------------------------------------------------------------------------------------------------------------------------------------------------------------------------------------------------------------------------------------------------------------------------------------------------------------------------------------------------------------------------------------------------------------------------------------------------------------------------------------------------------------------------------------------------------------------------------------------------------------------------------------------------------------------------------------------------------------------------------------------------------------------------------------------------------------------------------------------------------------------------------------------------------------------------------------------------------------------------------------------------------------------------------------------------------------------------------------------------------------------------------------------------------------------------------------------------------------------------------------------------------------------|--------------|----------------------------------------------------------------------|---------------------------------------------------------------------------------------------------------------------------|----------------------------------------|
| <ul> <li>READ INSTRUCTIONS IN THEIR ENTIRETY BEFORE BEGINNIA</li> <li>1. LOCATE ISOLATORS UNDER EQUIPMENT AFTER DETERMININ<br/>POSITIONS DESIGNATED IN THE VMC GROUP SUBMITTAL, SH</li> <li>2. ALL IMIT BOLT S ARE FACTORY SET AND BONDED IN PLACE.<br/>SHIPPING NUT ON THE LIMIT BOLT MUST BE LOWERED UNTIL<br/>TOUCHES THE BOLT HEAD. THE NUT WAS SHIPPED IN THE F<br/>POSITION. DO NOT ATTEMPT TO READJUST THE LIMIT BOLT<br/>SETTING ASSURES UNIFORM BOLT LOADING IF UPLIFT OCCL<br/>THE CASE OF A COOLING TOWER BEING DRAINED.</li> <li>3. THE VMC GROUP RECOMMENDS BOLTING ALL ISOLATORS TI<br/>SURFACE. WHEN A WEIGHT CHANGE OCCURS IN EXCESS OI<br/>EQUIPMENT OPERATING WEIGHT, THE ISOLATOR BASE PLAT<br/>BOLTED. THE LOAD MUST BE CENTERED ON THE ISOLATOR<br/>ECCENTRIC LOADING OF TOP PLATE, WHICH WOULD TILT TH<br/>PLATE OF THE ISOLATOR. THE TOP PLATE OF THE ISOLATOR<br/>UNIFORMLY LOADED ACROSS ENTIRE LENGTH OF TOP PLAT<br/>EQUIPMENT MUST BE BLOCKED UNTIL LOAD IS TRANSFERRE<br/>ISOLATORS. THE VMC GROUP MUST BE ADVISED BEFORE THI<br/>ISOLATORS ARE RELEASED FOR PRODUCTION TO EVALUATE<br/>VARIANCE TO THESE REQUIREMENTS.</li> <li>WHEN THE APPLICATION IS OUTDOORS AND THE EQUIPMENT<br/>SUBJECT TO HIGH WINDS, THE OWNER'S REPRESENTATIVE I<br/>EVALUATE ANCHOR TYPE AND SIZE TO EFFECTIVELY RESIST<br/>FORCES. TYPE M2P ISOLATORS ARE NOT SUITABLE FOR SE<br/>APPLICATIONS. USE VWC GROUP TYPES MS ISOLATORS TO<br/>EQUIPMENT THAT WILL BE SUBJECT TO SEISMIC FORCES.</li> <li>ISOLATORS ARE SHIPPED TO THE JOB SITE WITH SHIMS BET<br/>TOP PLATE AND HOUSING. THESE SHIMS MUST BE IN PLACE<br/>ISOLATOR IS POSITIONED UNDER EQUIPMENT.</li> <li>THE ADJUSTMENT PROCESS CAN ONLY BEGIN AFTER FULL C<br/>WEIGHT IS REACHED. THE ADJUSTMENTS CAN BE MADE BY<br/>AT ANY ISOLATOR AND TURNING THE ADJUSTING NUT CLOC<br/>URINS. PROCEED AROUND THE EQUIPMENT TO EACH ISOLATOR<br/>SOLATORS HAVE RISEN ABOVE THE SHIMS, THE ADJUSTMENT<br/>AT ANY ISOLATOR AND TURNING THE ADJUSTING NUT CLOC<br/>UTINS. PROCEED AROUND THE EQUIPMENT.</li> <li>THE ADJUSTMENT PROCESS UNTIL ONE ISOLATOR<br/>SOLATORS HAVE RISEN ABOVE THE SHIMS, THE ADJUSTMENT<br/>IS COMPLETE. REMOVE ALL SHIMS.</li>     FUR</ul> | IG<br>IET 1.<br>THE<br>IT<br>AISED<br>S. FACTORY<br>VIRS, AS IN<br>DA FLAT<br>= 20% OF<br>E MUST BE<br>E TO AVOID<br>E TOP<br>R MUST BE<br>E OR THE<br>E<br>ANY<br>VILL BE<br>WUST<br>VIND<br>ISOLATE<br>WEEN THE<br>WHEN<br>DPERATING<br>STARTING<br>STARTING<br>STARTING<br>STARTING<br>STARTING<br>STARTING<br>STARTING<br>STARTING<br>STARTING<br>STARTING<br>STARTING<br>STARTING<br>STARTING<br>STARTING<br>STARTING<br>STARTING<br>STARTING<br>STARTING<br>STARTING<br>STARTING<br>STARTING<br>STARTING<br>STARTING<br>STARTING<br>STARTING<br>STARTING<br>STARTING<br>STARTING<br>STARTING<br>STARTING<br>STARTING<br>STARTING<br>STARTING<br>STARTING<br>STARTING<br>STARTING<br>STARTING<br>STARTING<br>STARTING<br>STARTING<br>STARTING<br>STARTING<br>STARTING<br>STARTING<br>STARTING<br>STARTING<br>STARTING<br>STARTING<br>STARTING<br>STARTING<br>STARTING<br>STARTING<br>STARTING<br>STARTING<br>STARTING<br>STARTING<br>STARTING<br>STARTING<br>STARTING<br>STARTING<br>STARTING<br>STARTING<br>STARTING<br>STARTING<br>STARTING<br>STARTING<br>STARTING<br>STARTING<br>STARTING<br>STARTING<br>STARTING<br>STARTING<br>STARTING<br>STARTING<br>STARTING<br>STARTING<br>STARTING<br>STARTING<br>STARTING<br>STARTING<br>STARTING<br>STARTING<br>STARTING<br>STARTING<br>STARTING<br>STARTING<br>STARTING<br>STARTING<br>STARTING<br>STARTING<br>STARTING<br>STARTING<br>STARTING<br>STARTING<br>STARTING<br>STARTING<br>STARTING<br>STARTING<br>STARTING<br>STARTING<br>STARTING<br>STARTING<br>STARTING<br>STARTING<br>STARTING<br>STARTING<br>STARTING<br>STARTING<br>STARTING<br>STARTING<br>STARTING<br>STARTING<br>STARTING<br>STARTING<br>STARTING<br>STARTING<br>STARTING<br>STARTING<br>STARTING<br>STARTING<br>STARTING<br>STARTING<br>STARTING<br>STARTING<br>STARTING<br>STARTING<br>STARTING<br>STARTING<br>STARTING<br>STARTING<br>STARTING<br>STARTING<br>STARTING<br>STARTING<br>STARTING<br>STARTING<br>STARTING<br>STARTING<br>STARTING<br>STARTING<br>STARTING<br>STARTING<br>STARTING<br>STARTING<br>STARTING<br>STARTING<br>STARTING<br>STARTING<br>STARTING<br>STARTING<br>STARTING<br>STARTING<br>STARTING<br>STARTING<br>STARTING<br>STARTING<br>STARTING<br>STARTING<br>STARTING<br>STARTING<br>STARTING<br>STARTING<br>STARTING<br>STARTING<br>STARTING<br>STARTING<br>STARTING<br>STARTING<br>STARTING<br>STARTING<br>STARTING<br>STARTING<br>STARTING<br>STARTING<br>STARTING<br>STARTING<br>STARTING<br>STARTING<br>STARTING<br>STARTING<br>STARTING<br>STARTING<br>STARTING<br>STARTING<br>STARTING<br>STARTING |              | EQUIPMENT MOUNTIN                                                    | NG BRACKET<br>MOVABLE ADJUSTING<br>TYP)<br>JUSTING NUT<br>TYP)<br>STEEL SH<br>SHIPPIN<br>LIMIT-ST<br>5/8 DIA H<br>(4 TYP) | BOLT<br>HIM<br>G NUT<br>OP BOLT<br>OLE |
| CERTIFIED FOR: JOB NAME: CUSTOMER : CUSTOMER P.O.: SALES ORDER: EPOPPHETARY: EXCEPT AS OTHERWISE ACREED IN WRITING. THE INFORMATION AND DESIGN DI                                                                                                                                                                                                                                                                                                                                                                                                                                                                                                                                                                                                                                                                                                                                                                                                                                                                                                                                                                                                                                                                                                                                                                                                                                                                                                                                                                                                                                                                                                                                                                                                                                                                                                                                                                                                                                                                                                                                                                                                                                                                               | MODEL M2P-1E 3400-6500 LBS<br>SPRING ISOLATORS WITH INTER<br>ADJUSTMENT AND POSITIONING<br>1 INCH DEFLECTION                                                                                                                                                                                                                                                                                                                                                                                                                                                                                                                                                                                                                                                                                                                                                                                                                                                                                                                                                                                                                                                                                                                                                                                                                                                                                                                                                                                                                                                                                                                                                                                                                                                                                                                                                                                                                                                                                                                                                                                                                                                                                                                                                                                                                                                                                                                                                                                                                                                   | NAL<br>9 PIN | The Power of Together<br>Bloomingdale, NJ 07403<br>Houston, TX 77041 | /ING NO.:                                                                                                                 | REVISION                               |